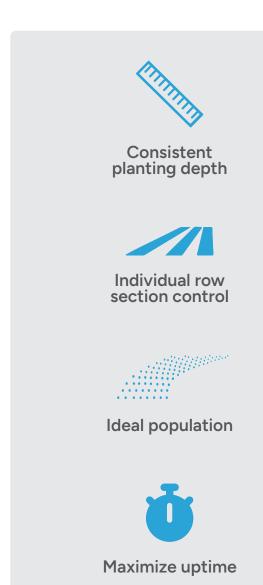

## **SureSpeed®**

SureSpeed provides unparalled singulation and spacing accuracy at any planting speed up to 12 mph for the ultimate plant stand and performance.

## SureForce®

SureForce instantly adjusts pressure for precise planting depth with powerful downforce and uplift. Adapt to soil types, compaction, and planter weight to overcome diverse and tough environments.

## **SureDrive®**

SureDrive provides precise and efficient planting through individual row section control, variable rate planting capabilities, and turn compensation for consistent population around turns and contours.